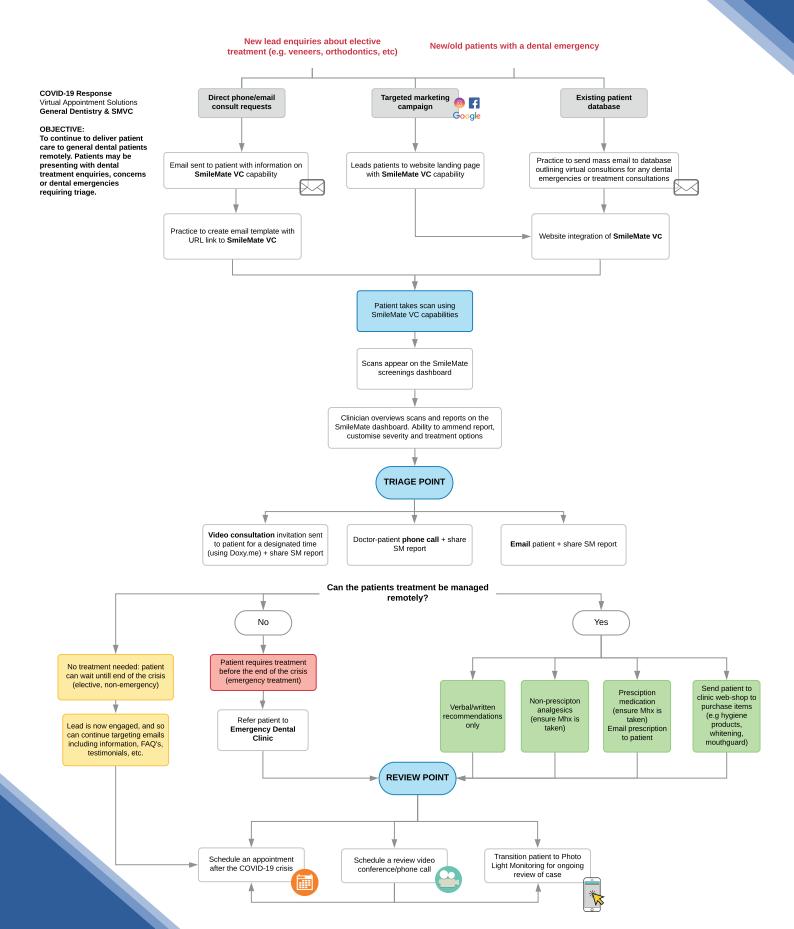

SmileMate, you can:

- ★ Provide remote virtual consultation.
- ★ Initiate first patient contact and keep the patient flow going.
- ★ Organise triage patients and book future appointments (see example workflow below).

### SmileMate is easy for you and your patients to use:



\*If you don't have a website, we provide you with a unique URL that can be sent directly to patients.



# Take advantage of our 50% discount until August 31st unlimited scans

### To get started with SmileMate:

Watch our demo video here
Check out our tutorial here
Sign up here!\*

<sup>\*</sup>Please ensure you use the voucher code: SMILE2020 to get access to the free trial.

<sup>\*</sup>Standard price outside of the offer: £275/month



## Example of a decision tree with SmileMate during the COVID-19 lockdown.