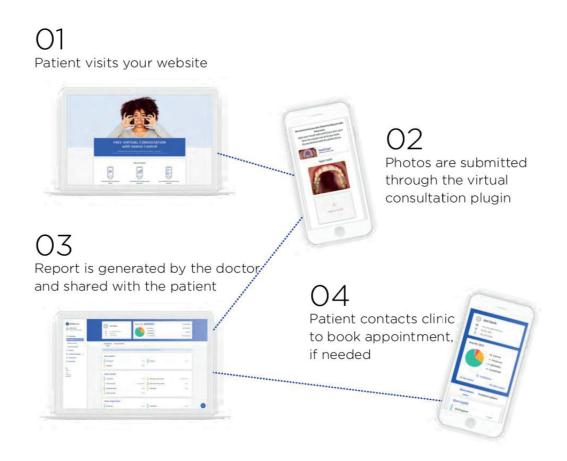

### SmileMate is easy for you and your patients to use:

\*If you don't have a website, we provide you with a unique URL that can be sent directly to patients.